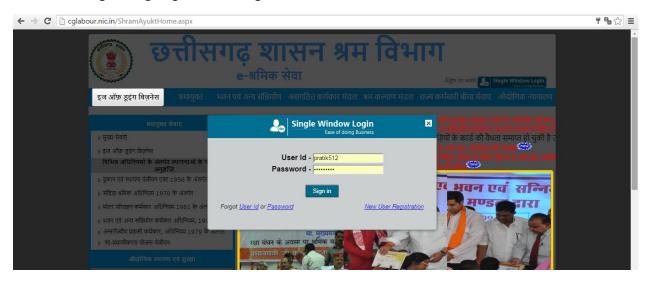

#### For existing users,

i. Login using single window login credentials

ii. After successful login, the system will ask for Udyam Aakanksha Number (Unit Number) as follows, enter UAN of the establishment for which you are applying online services, click on Submit.