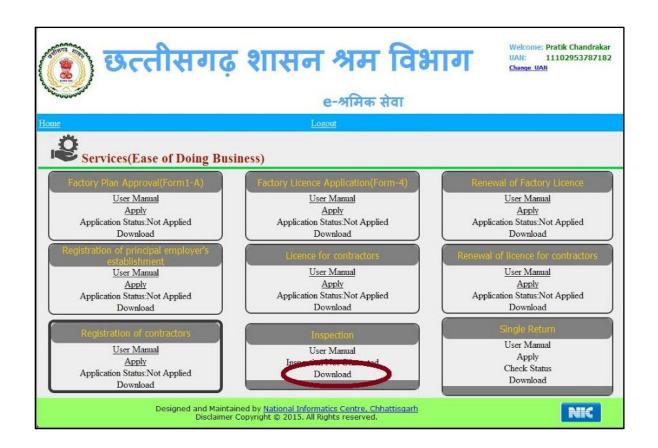

- iii. After submitting UAN, the dashboard of Labour department opens up, showing services available through Single Window
- iv. On e-dashboard, click on "Upload 3<sup>rd</sup> Party certification"

- iii. After submitting UAN, the dashboard of Labour department opens up, showing services available through Single Window
- iv. On e-dashboard, click on "Download" under Inspection