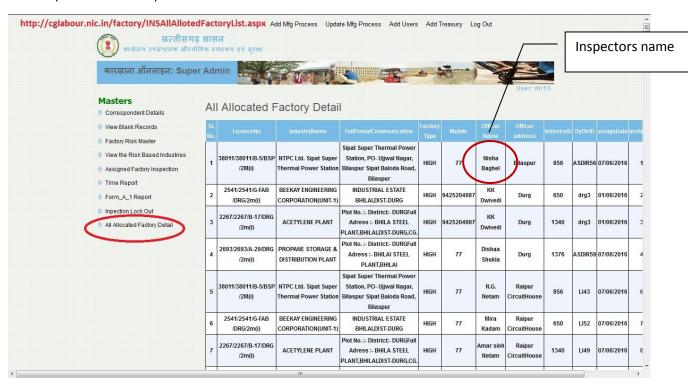

Final action

Acceptance of compliance report / initiation of proceedings.

✓ Based on the risk criteria as given above, factories/establishments get classified into Low, Medium and High risk by the **online system** itself as shown below:

|    | 33377333773                        | Thermal Power Station                           | Bilaspur Sipat Baloda Road,<br>Bilaspur                                                                                                                                                                                                                                                                                                                                                                                                                                                                                                                                                                                                                                                                                                                                                                                                                                                                                                                                                                                                                                                                                                                                                                                                                                                                                                                                                                                                                                                                                                                                                                                                                                                                                                                                                                                                                                                                                                                                                                                                                                                                                        |        | **         | Netam              | CircuitHouse           |      |           |            | Š  |   |
|----|------------------------------------|-------------------------------------------------|--------------------------------------------------------------------------------------------------------------------------------------------------------------------------------------------------------------------------------------------------------------------------------------------------------------------------------------------------------------------------------------------------------------------------------------------------------------------------------------------------------------------------------------------------------------------------------------------------------------------------------------------------------------------------------------------------------------------------------------------------------------------------------------------------------------------------------------------------------------------------------------------------------------------------------------------------------------------------------------------------------------------------------------------------------------------------------------------------------------------------------------------------------------------------------------------------------------------------------------------------------------------------------------------------------------------------------------------------------------------------------------------------------------------------------------------------------------------------------------------------------------------------------------------------------------------------------------------------------------------------------------------------------------------------------------------------------------------------------------------------------------------------------------------------------------------------------------------------------------------------------------------------------------------------------------------------------------------------------------------------------------------------------------------------------------------------------------------------------------------------------|--------|------------|--------------------|------------------------|------|-----------|------------|----|---|
| 6  | 2541/2541/G-FAB/DRG/2m(i)          | BEEKAY ENGINEERING<br>CORPORATION(UNIT-1)       | A STATE OF THE PROPERTY OF THE | HIGH   | 77         | Mira<br>Kadam      | Raipur<br>CircuitHouse | 650  | LI52      | 07/06/2016 | 7  |   |
| 7  | 2267/2267/B-17/DRG/2m(I)           | ACETYLENE PLANT                                 | Plot No. :- District:- DURGFull<br>Adress :- BHILA STEEL<br>PLANT,BHILAI,DIST-<br>DURG,CG.                                                                                                                                                                                                                                                                                                                                                                                                                                                                                                                                                                                                                                                                                                                                                                                                                                                                                                                                                                                                                                                                                                                                                                                                                                                                                                                                                                                                                                                                                                                                                                                                                                                                                                                                                                                                                                                                                                                                                                                                                                     | HIGH   | 77         | Amar sinh<br>Netam | Raipur<br>CircuitHouse | 1340 | LI49      | 07/06/2016 | 8  |   |
| 8  | 2693/2693/A-29/DRG/2m(i)           | PROPANE STORAGE & DISTRIBUTION PLANT            | Plot No. :- District:- DURGFull<br>Adress :- BHILAI STEEL<br>PLANT,BHILAI                                                                                                                                                                                                                                                                                                                                                                                                                                                                                                                                                                                                                                                                                                                                                                                                                                                                                                                                                                                                                                                                                                                                                                                                                                                                                                                                                                                                                                                                                                                                                                                                                                                                                                                                                                                                                                                                                                                                                                                                                                                      | HIGH   | 77         | Mira<br>Kadam      | Raipur<br>CircuitHouse | 1376 | LI52      | 07/06/2016 | 9  |   |
| 9  | 4603/4603/B-1/BSP/2M(i)            | Nova Iron & Steel<br>Limited                    | Vill & Post- Dagori, Teh- Bilha                                                                                                                                                                                                                                                                                                                                                                                                                                                                                                                                                                                                                                                                                                                                                                                                                                                                                                                                                                                                                                                                                                                                                                                                                                                                                                                                                                                                                                                                                                                                                                                                                                                                                                                                                                                                                                                                                                                                                                                                                                                                                                | MEDIUM | 8827270347 | Anthony<br>Tirkey  | Bilaspur               | 846  | bsp3      | 01/06/2016 | 11 |   |
| 10 | 2503/2503/B-3 & B-<br>17/DRG/2m(i) | BHILAI ENGINEERING<br>CORPORATION<br>LTD,UNIT-1 | POST BOX<br>NO.31,INDUSTRIAL<br>AREA,BHILAI,DIST-DURG.CG                                                                                                                                                                                                                                                                                                                                                                                                                                                                                                                                                                                                                                                                                                                                                                                                                                                                                                                                                                                                                                                                                                                                                                                                                                                                                                                                                                                                                                                                                                                                                                                                                                                                                                                                                                                                                                                                                                                                                                                                                                                                       | MEDIUM | 77         | Dishaa<br>Shukla   | Durg                   | 646  | A SDIR59  | 07/06/2016 | 12 |   |
| 1  | 4603/4603/B-1/BSP/2M(i)            | Nova Iron & Steel<br>Limited                    | Vill & Post- Dagori, Teh- Bilha                                                                                                                                                                                                                                                                                                                                                                                                                                                                                                                                                                                                                                                                                                                                                                                                                                                                                                                                                                                                                                                                                                                                                                                                                                                                                                                                                                                                                                                                                                                                                                                                                                                                                                                                                                                                                                                                                                                                                                                                                                                                                                | MEDIUM | 77         | R.G.<br>Netam      | Raipur<br>CircuitHouse | 846  | LI43      | 07/06/2016 | 13 |   |
| 1: | 2503/2503/B-3 & B-<br>17/DRG/2m(i) | BHILAI ENGINEERING<br>CORPORATION<br>LTD,UNIT-1 | POST BOX<br>NO.31,INDUSTRIAL<br>AREA,BHILAI,DIST-DURG.CG                                                                                                                                                                                                                                                                                                                                                                                                                                                                                                                                                                                                                                                                                                                                                                                                                                                                                                                                                                                                                                                                                                                                                                                                                                                                                                                                                                                                                                                                                                                                                                                                                                                                                                                                                                                                                                                                                                                                                                                                                                                                       | MEDIUM | 77         | Amar sinh<br>Netam | Raipur<br>CircuitHouse | 646  | LI49      | 07/06/2016 | 14 |   |
| 1: | 3 4501/4501/G-O/BSP/2M(i)          | M/S. DIGITAL WEIGHING<br>SYSTEMS (P) LTD.       | Plot No. :- , District:-<br>BILASPUR, Full Adress :-<br>INDUSTRIAL AREA TIFRA                                                                                                                                                                                                                                                                                                                                                                                                                                                                                                                                                                                                                                                                                                                                                                                                                                                                                                                                                                                                                                                                                                                                                                                                                                                                                                                                                                                                                                                                                                                                                                                                                                                                                                                                                                                                                                                                                                                                                                                                                                                  | LOW    | 77         | Nisha<br>Netam     | Bilaspur               | 5259 | A SDIR66  | 07/06/2016 | 17 |   |
| 1- | 4 4838/4838/B-25/BSP/2M(i)         | Nandan Agro & Forest<br>Product Pvt. Ltd.       | Sector-B, Industrial Area<br>Sirgitti, Bilaspur                                                                                                                                                                                                                                                                                                                                                                                                                                                                                                                                                                                                                                                                                                                                                                                                                                                                                                                                                                                                                                                                                                                                                                                                                                                                                                                                                                                                                                                                                                                                                                                                                                                                                                                                                                                                                                                                                                                                                                                                                                                                                | LOW    | 77         | Nisha<br>Baghel    | Bilaspur               | 331  | A SDIR 56 | 07/06/2016 | 18 | 8 |
| 1: | 5 4878/4878/GWF/BSP/2M(i)          | Shri Shyam Industries                           | Sector-B, Industrial Area,<br>Sirgitti                                                                                                                                                                                                                                                                                                                                                                                                                                                                                                                                                                                                                                                                                                                                                                                                                                                                                                                                                                                                                                                                                                                                                                                                                                                                                                                                                                                                                                                                                                                                                                                                                                                                                                                                                                                                                                                                                                                                                                                                                                                                                         | LOW    | 77         | Nisha<br>Baghel    | Bilaspur               | 678  | A SDIR 56 | 07/06/2016 | 19 | 9 |
| 10 | 6 4674/4674/GSM/BSP/85             | M/S. MAGAN BHAI<br>PATEL SAW MILL               | Plot No. :- , District:-<br>BILA SPUR, Full Adress :-<br>MUNGELI ROAD BILA SPUR                                                                                                                                                                                                                                                                                                                                                                                                                                                                                                                                                                                                                                                                                                                                                                                                                                                                                                                                                                                                                                                                                                                                                                                                                                                                                                                                                                                                                                                                                                                                                                                                                                                                                                                                                                                                                                                                                                                                                                                                                                                | LOW    | 77         | Nisha<br>Netam     | Bilaspur               | 5202 | A SDIR66  | 07/06/2016 | 20 |   |
| 1  | 7 30847/30847/G-O/BSP/2M(i)        | M/S. SAVIO<br>ELECTRICAL<br>INDUSTRIES          | Plot No. :- , District:-<br>BILA SPUR, Full Adress :-<br>SECTOR-B, IDUSTRIAL AREA                                                                                                                                                                                                                                                                                                                                                                                                                                                                                                                                                                                                                                                                                                                                                                                                                                                                                                                                                                                                                                                                                                                                                                                                                                                                                                                                                                                                                                                                                                                                                                                                                                                                                                                                                                                                                                                                                                                                                                                                                                              | LOW    | 77         | Nisha<br>Baghel    | Bilaspur               | 5266 | A SDIR 56 | 07/06/2016 | 21 |   |

✓ Factories/establishments get allocated to departmental inspectors using the online system (as shown below):

✓ After the inspection is duly carried out, the inspector uploads the inspection report within 48 hours as shown below: