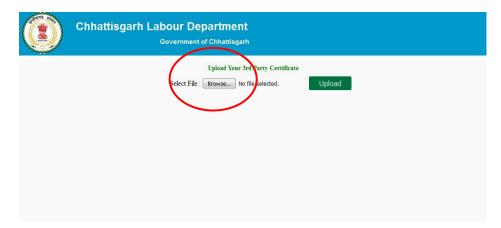

#### v. Browse the file

vi. Click on upload. "File Has Successfully Uploaded" will show on screen