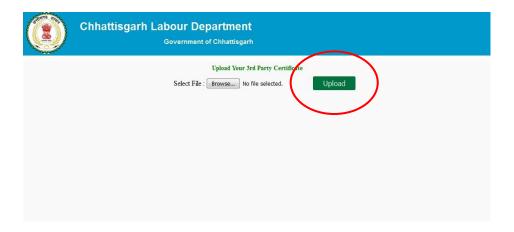

#### v. Browse the file

vi. Click on upload. "File Has Successfully Uploaded" will show on screen