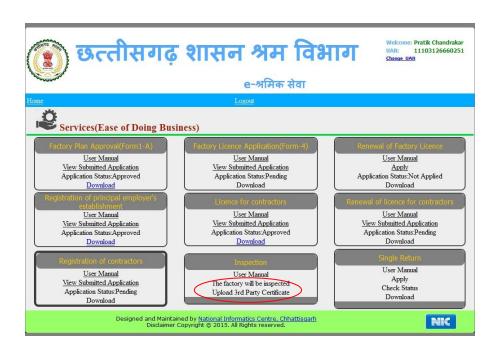

- iii. After submitting UAN, the dashboard of Labour department opens up, showing services available through Single Window
- iv. On e-dashboard, click on "Upload 3<sup>rd</sup> Party certification"