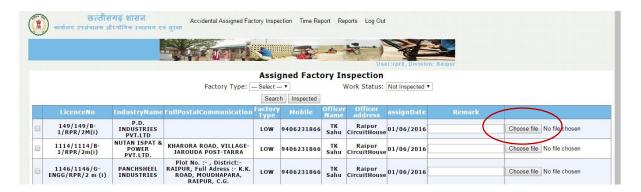

✓ Factories/establishments get allocated to departmental inspectors using the online system (as shown below):

✓ After the inspection is duly carried out, the inspector uploads the inspection report within 48 hours as shown below:

Inspection report in 48 hours  Online submission /uploading of the report by the inspector visiting the unit/ establishment with a unique member which can be accessed online by employer within 48 hours (as per Inspection format) Users to login to the portal and view and download inspection reports